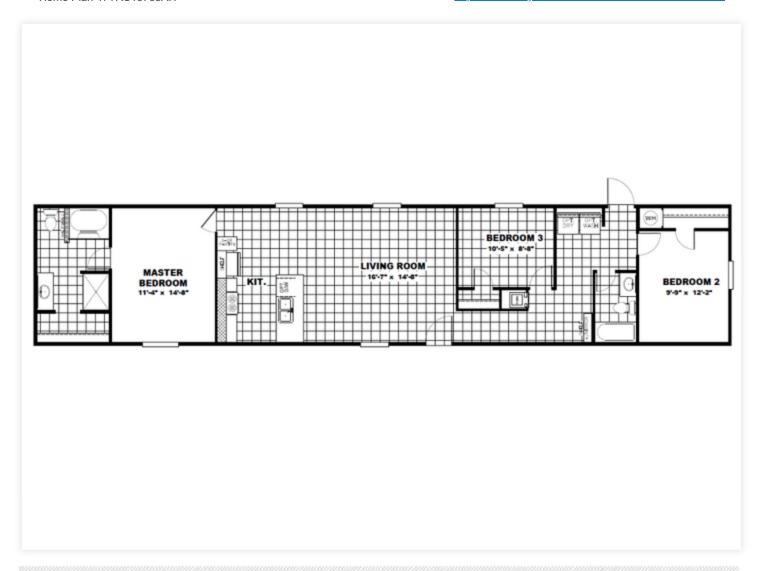

## **VICTORY PLUS**

Home Plan 47TRS16763AH

3 Beds · 2 Baths · 1165 sq. ft. · 76' width · 16' depth https://www.claytonhomes.com/homes/47TRS16763AH