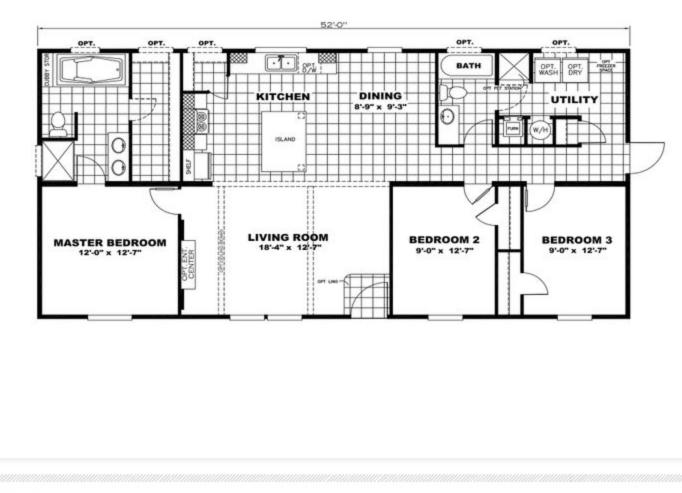

## THE FRANKLIN

Home Plan 37FAC28523AH

3 Beds · 2 Baths · 1369 sq. ft. · 52' width · 28' depth https://www.claytonhomes.com/homes/37FAC28523AH

## Features

Kitchen Island Utility Room

## Breakfast Bar Open Floor Plan

Split Bedrooms Double Sinks in Bath

Entertainment Unit Separate Tub and Shower

The home series and floor plans shown all have starting prices within the price range indicated. Your local Home Center can quote you specific prices and terms of purchase for specific homes. Clayton invests in continuous product and process improvement. All home series, floor plans, specifications, dimensions, features, materials, availability, and starting prices shown are artist's renderings or estimates and are subject to change without notice or obligation. Dimensions are nominal and length and width measurements are from exterior wall to exterior wall. Starting prices include the home only, plus typical delivery and installation. Starting prices do not include other costs such as taxes, title fees, insurance premiums, filing or recording fees, land or improvements to the land, optional home features, optional delivery or installation services, wheels and axles, community or homeowner association fees, or any other items not shown on your Retailer Closing Agreement and related documents (your RCA). Your RCA will show the details of your purchase. 2020 Clayton Homes. All rights reserved.